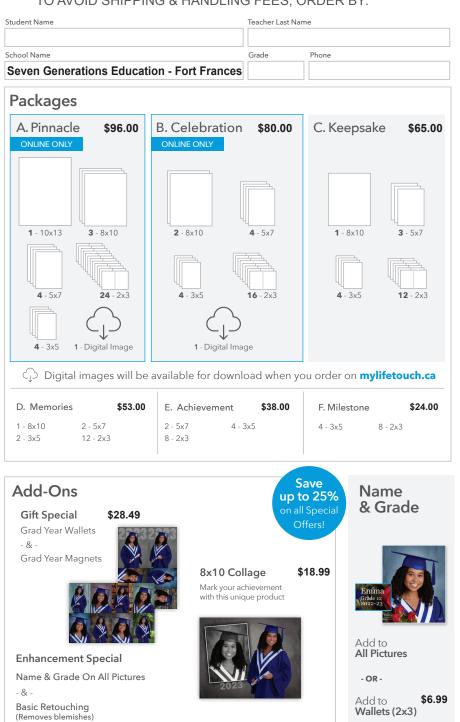

## TO AVOID SHIPPING & HANDLING FEES, ORDER BY:

| _            |                                                                                    | Qty                            | Price   | Total | IMAGE<br>CODE |
|--------------|------------------------------------------------------------------------------------|--------------------------------|---------|-------|---------------|
| rackages     | A. Pinnacle ONLINE ONLY                                                            | Order online on mylifetouch.ca |         |       |               |
|              | B. Celebration ONLINE ONLY                                                         | Order online on mylifetouch.ca |         |       |               |
|              | C. Keepsake                                                                        |                                | \$65.00 |       |               |
|              | D. Memories                                                                        |                                | \$53.00 |       |               |
|              | E. Achievement                                                                     |                                | \$38.00 |       |               |
|              | F. Milestone                                                                       |                                | \$24.00 |       |               |
| Add-ons      | G. Enhancement Special*                                                            |                                | \$12.74 |       | N/A           |
|              | H. Gift Special                                                                    |                                | \$28.49 |       | N/A           |
|              | I. 8x10 Collage                                                                    |                                | \$18.99 |       | N/A           |
|              | J. 1 - 10x13                                                                       |                                | \$20.99 |       |               |
|              | K. 8 - 2x3                                                                         |                                | \$18.99 |       |               |
|              | L. 2 - 5x7                                                                         |                                | \$18.99 |       |               |
|              | M. 1 - 8x10                                                                        |                                | \$18.99 |       |               |
|              | N. 4 - 3x5                                                                         |                                | \$18.99 |       |               |
|              | O. Grad Year Magnets                                                               |                                | \$18.99 |       | N/A           |
|              | P. Grad Year Wallets                                                               |                                | \$18.99 |       | N/A           |
| Ennancements | Premium Retouching Basic plus whitens teeth and evens skin tone                    |                                | \$11.99 |       | ]             |
|              | Basic Retouching Removes blemishes                                                 |                                | \$6.99  |       |               |
|              | Add Name & Grade on all Pictures*                                                  |                                | \$9.99  |       |               |
|              | Add Name & Grade on Wallets (2x3)*                                                 |                                | \$6.99  |       |               |
|              | SUBTOTAL                                                                           |                                |         |       |               |
|              | (ON 13% HS                                                                         | 13%<br>Г/TVH)                  | 13%     |       |               |
|              | If past due, add shipping & handling fee.                                          |                                | \$7.50  |       |               |
|              |                                                                                    |                                | TOTAL   |       |               |
|              | *Name & Grade<br>Please print first name exactly how it should appear on pictures. |                                |         |       |               |
|              |                                                                                    |                                |         |       |               |